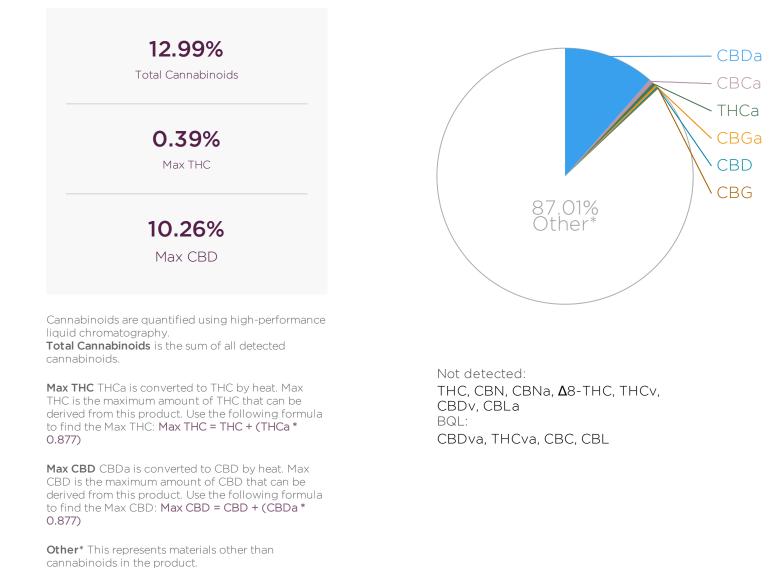

## **Rem E1 Tangie**

Northern Roots Nursery LLC

**12.99%** Total Cannabinoids

Total Terpenes

BATCH # 2001 - Tested 03/19/2020 for Potency

## **Cannabinoid Profile**

Percentage data represents weight percentage of sample as received by PHR Labs. This report and all information herein shall not be reproduced except in its entirety

without the expressed consent of PHR Labs . Results may vary. Results are only for the sample supplied to PHR Labs.

**PHR**labs

215-220-9981 reports@phrlabs.com 2020 Downyflake In, #301 Allentown, PA 18103 Monday - Friday 10:30 am - 5:00 pm

11.46%

0.53%

0.45%

0.26%

0.21%

0.08%